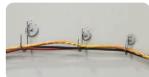

## Universal J-Hooks

Use J-Hooks to hold cables, wires, tubing, etc. to steel walls, ceilings or beams. Powerful magnet can be mounted on the hook in either of two positions for wall or ceiling installation.

## **Features**

- · Magnet can be quickly installed and repositioned.
- · Sturdy Stainless-Steel hook.

Note: Use lightweight telescoping pole to install J-hooks instead of climbing ladders. Makes setting J-hooks fast and easy on wall or ceiling installations. Aluminum/Fiberglass pole extends from 6' to 12'. Model Number: TSP6-12.