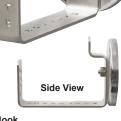

# Magnetic Reversible Hook

### **Features**

- · Secures cables, wire, lights, garments and more to any flat steel surface.
- · Magnet can be quickly installed and repositioned.
- · Stainless steel hook can be used in the "open" position for quick access to store product.
- · Move the hook to "closed" position to prevent products

| from being Overall len | Hook |        |                       |                         |                       |      |           |
|------------------------|------|--------|-----------------------|-------------------------|-----------------------|------|-----------|
| Hold - lbs (kg)        |      | Magnet | Base<br>Depth<br>(in) | Hook<br>Tip Ln.<br>(in) | Hook<br>Width<br>(in) |      | Model No. |
| 19.0 (8.62)            | 1    | 2.03   | 3/4                   | 3/4                     | 1/4                   | 0.20 | MX2000HH  |