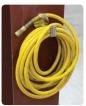

# Hose Cord Hook/Holder

### **Features**

- Secure hoses, cables, cords and more to any flat, steel surface
- Magnet can be guickly installed and repositioned
- · Sturdy stainless steel hook
- · Small holder secures ends of hose/cord from unravelling

| (III) (III) Deptil (III) (III) (III) (IDS) Wodel n | Project (in) | Magnet<br>Dia.<br>(in) | Hook<br>Base<br>Depth (in) | Tip<br>Ln.<br>(in) | Hook<br>Wd.<br>(in) | Wt.<br>(lbs) | Model No. |
|----------------------------------------------------|--------------|------------------------|----------------------------|--------------------|---------------------|--------------|-----------|
| 4-3/8 2.88 3-3/4 2 1 0.65 MX2750H                  | 4-3/8        | 2.88                   | 3-3/4                      | 2 ′                | ì ´                 | 0.65         | MX2750HC1 |