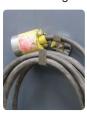

# Hose Cord Hook/Holder

### **Features**

- Secure hoses, cables, cords and more to any flat, steel surface
- Magnet can be guickly installed and repositioned
- · Sturdy stainless steel hook
- · Small holder secures ends of hose/cord from unravelling

| (III) (III) Deptil (III) (III) (III) (IDS) Wodel n | Project (in) | Magnet<br>Dia.<br>(in) | Hook<br>Base<br>Depth (in) | Tip<br>Ln.<br>(in) | Hook<br>Wd.<br>(in) | Wt.<br>(lbs) | Model No. |
|----------------------------------------------------|--------------|------------------------|----------------------------|--------------------|---------------------|--------------|-----------|
| 4-3/8 2.88 3-3/4 2 1 0.65 MX2750H                  | 4-3/8        | 2.88                   | 3-3/4                      | 2 ′                | ì ´                 | 0.65         | MX2750HC1 |