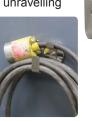

# Hose Cord Hook/Holder

### **Features**

- Secure hoses, cables, cords and more to any flat, steel surface
- Magnet can be guickly installed and repositioned
- · Sturdy stainless steel hook
- · Small holder secures ends of hose/cord from unravelling

| (III) (III) Deptil (III) (III) (III) (IDS) Wodel n | Project (in) | Magnet<br>Dia.<br>(in) | Hook<br>Base<br>Depth (in) | Tip<br>Ln.<br>(in) | Hook<br>Wd.<br>(in) | Wt.<br>(lbs) | Model No. |
|----------------------------------------------------|--------------|------------------------|----------------------------|--------------------|---------------------|--------------|-----------|
| 4-3/8 2.88 3-3/4 2 1 0.65 MX2750H                  | 4-3/8        | 2.88                   | 3-3/4                      | 2 ′                | ì ´                 | 0.65         | MX2750HC1 |